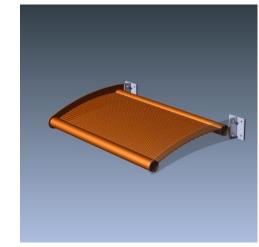

# PS-100 Series

## STANDARD CONSTRUCTION

- Material: Extruded Aluminum 6063-T6 and/or 6061-T6
- Fascia: Round Tube, .125" (3.2mm) nominal wall thickness
- <u>Perforated Panel</u>: Minimum .125" (3.2mm) nominal wall thickness perforated sheet, various hole patterns.
- Outriggers: Flat Bar, .25" (6.4mm) or .375" (9.5mm) nominal wall thickness
- Mounting Brackets: Extruded Aluminum Tee
- Finish: Mill

#### SUGGESTED SPECIFICATIONS

<u>General:</u> Furnish and install where indicated on drawings PS-100 Sunshade as manufactured by Industrial Louvers, Inc., Delano, MN.

<u>Material:</u> Perforated panel to be fabricated from .125" perforated sheet (various hole patterns). Fascia shall be fabricated from .125" extruded aluminum tubes. Outriggers shall be fabricated from extruded aluminum flat bar, minimum wall thickness of .25". Suspension rods (as required) shall be 3/4" diameter aluminum rod. Mounting brackets to ship shipped loose.