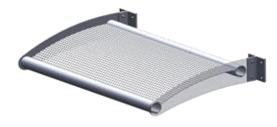

# PS-100 Series

## STANDARD CONSTRUCTION

- Material: Extruded Aluminum 6063-T6 and/or 6061-T6
- Fascia: Round Tube, .125" (3.2mm) nominal wall thickness
- <u>Perforated Panel</u>: Minimum .125" (3.2mm) nominal wall thickness perforated sheet, various hole patterns.
- Outriggers: Flat Bar, .25" (6.4mm) or .375" (9.5mm) nominal wall thickness
- Mounting Brackets: Extruded Aluminum Tee
- Finish: Mill

#### SUGGESTED SPECIFICATIONS

<u>General:</u> Furnish and install where indicated on drawings PS-100 Sunshade as manufactured by Industrial Louvers, Inc., Delano, MN.

<u>Material:</u> Perforated panel to be fabricated from .125" perforated sheet (various hole patterns). Fascia shall be fabricated from .125" extruded aluminum tubes. Outriggers shall be fabricated from extruded aluminum flat bar, minimum wall thickness of .25". Suspension rods (as required) shall be 3/4" diameter aluminum rod. Mounting brackets to ship shipped loose.