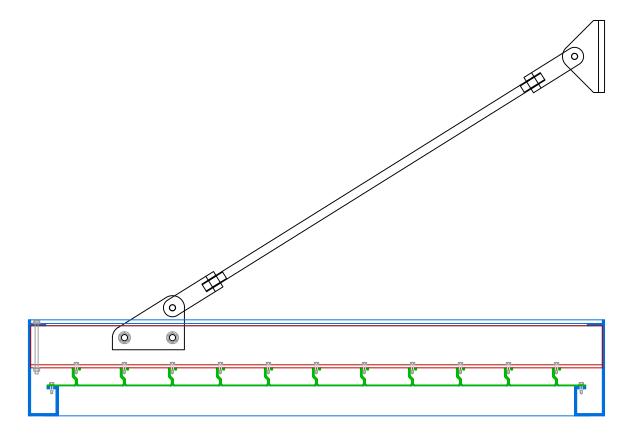

2 CROSS SECTION
1

## **GENERAL NOTES:**

- -FASTENERS INTO THE SURROUNDING CONDITIONS WILL NOT BE SUPPLIED BY ILI AND WILL BE BY OTHERS UNLESS NOTED OTHERWISE (UNO).
- -SEPARATION OF DISSIMILAR MATERIALS IS THE RESPONSIBILITY OF THE INSTALLER UNO.
- -ALL CANOPY COMPONENTS WILL BE ALUMINUM UNO.
- -ALL FASTENERS USED IN CANOPY ASSEMBLY WILL BE STAINLESS STEEL UNO.
- -ALL BOLTS SUPPLIED BY ILI WILL INCLUDE REQUIRED FLAT WASHERS, LOCK WASHERS, AND NUTS.
- -PLEASE CONTACT ILI FOR DESIGN CONSULTATION.



3 CROSS SECTION 1

Model: Banyan Canopy
Date: 00/00/0000
Drawn By: Scale: 1:40
Sheet 1 OF 1
Please contact us: www.industriallouvers.com

Industrial Louvers, Inc.