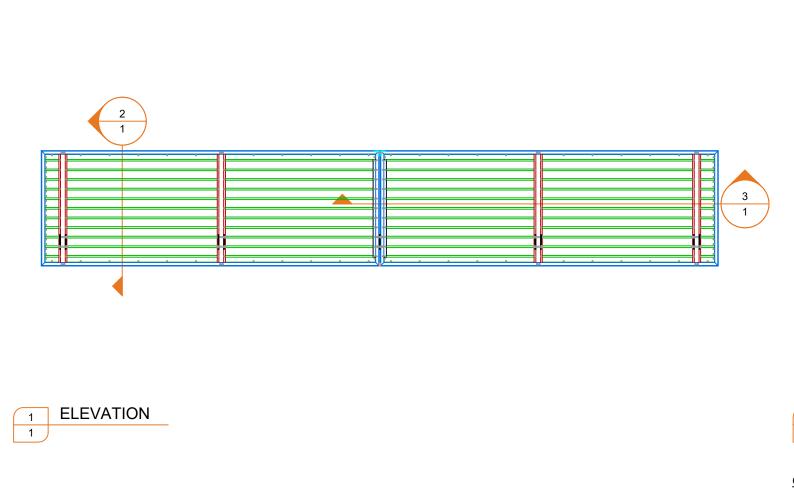

3 CROSS SECTION 1

Model: Banyan Canopy
Date: 00/00/0000
Drawn By: Scale: 1:40
Sheet 1 OF 1
Please contact us: www.industriallouvers.com

Industrial Louvers, Inc.