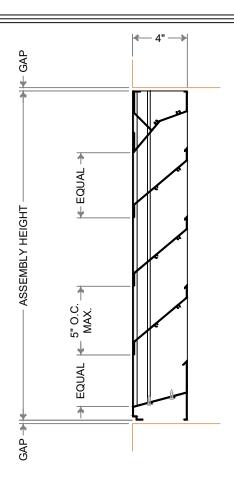

**VERTICAL SECTION** 1

## **GENERAL NOTES:**

- -FASTENERS INTO THE SURROUNDING CONDITIONS WILL NOT BE SUPPLIED BY ILI AND WILL BE BY OTHERS UNLESS NOTED OTHERWISE (UNO).
- -SEPARATION OF DISSIMILAR MATERIALS IS THE RESPONSIBILITY OF THE INSTALLER UNO.
- -ALL LOUVER COMPONENTS WILL BE ALUMINUM UNO.
- -ALL FASTENERS USED IN LOUVER ASSEMBLY WILL BE STAINLESS STEEL UNO.
- -ALL BOLTS SUPPLIED BY ILI WILL INCLUDE REQUIRED FLAT WASHERS, LOCK WASHERS, AND NUTS.
- -LOUVER MULLION CONFIGURATION TO BE DETERMINED BY ILI.
- -CUSTOM SILL FLASHING IS AVAILABLE UPON REQUEST.
- -PLEASE REFER TO THE AUTOCAD FILE FOR ACCESSORIES. IF ADDITIONAL ACCESSORIES ARE REQUIRED,

PLEASE CONTACT ILI FOR DESIGN CONSULTATION.

Model: 450XP Date: 00/00/0000 Drawn By: -Scale: 1:7 Sheet 1 OF 1 Please contact us: www.ind