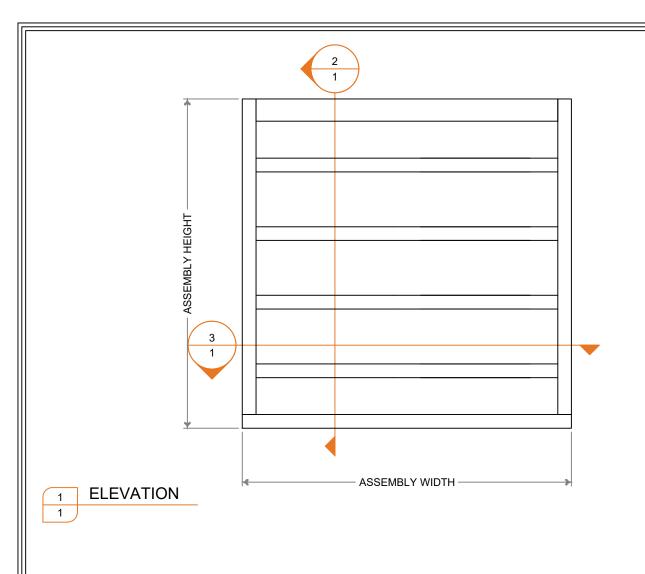

**VERTICAL SECTION** 1

## **GENERAL NOTES:**

- -FASTENERS INTO THE SURROUNDING CONDITIONS WILL NOT BE SUPPLIED BY ILI AND WILL BE BY OTHERS UNLESS NOTED OTHERWISE (UNO).
- -SEPARATION OF DISSIMILAR MATERIALS IS THE RESPONSIBILITY OF THE INSTALLER UNO.
- -ALL LOUVER COMPONENTS WILL BE ALUMINUM UNO.
- -ALL FASTENERS USED IN LOUVER ASSEMBLY WILL BE STAINLESS STEEL UNO.
- -ALL BOLTS SUPPLIED BY ILI WILL INCLUDE REQUIRED FLAT WASHERS, LOCK WASHERS, AND NUTS.
- -LOUVER MULLION CONFIGURATION TO BE DETERMINED BY ILI.
- -CUSTOM SILL FLASHING IS AVAILABLE UPON REQUEST.
- -PLEASE REFER TO THE AUTOCAD FILE FOR ACCESSORIES. IF ADDITIONAL ACCESSORIES ARE REQUIRED,

PLEASE CONTACT ILI FOR DESIGN CONSULTATION.

Model: 450XP Date: 00/00/0000 Drawn By: -Scale: 1:7 Sheet 1 OF 1 Please contact us: w