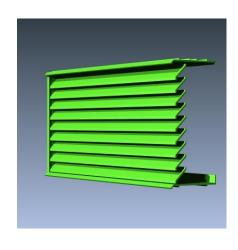

# **MODEL BV**

### STANDARD CONSTRUCTION

- Material: Extruded Aluminum 6063-T6
- Frame: 4" (102mm)deep, .081" (2.1mm) nominal wall thickness
- Blades: .125" (3.2mm) nominal wall thickness
- Screen: 18 x 14 mesh charcoal insect screen.
- Finish: Mill