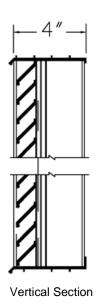

### STANDARD CONSTRUCTION

- Material: Extruded Aluminum 6063-T6
- Frame: 4" (102mm)deep, .081" (2.1mm) nominal wall thickness
- Blades: .125" (3.2mm) nominal wall thickness
- Screen: 18 x 14 mesh charcoal insect screen.
- Finish: Mill

## SUGGESTED SPECIFICATIONS

- General: Furnish and install where indicated on drawings 4" (102mm) extruded aluminum Brick Vent as manufactured by Industrial Louvers, Inc., Delano, MN.
- Material: Extruded aluminum frames and blades shall be one piece 6063-T6 alloy. Frame shall have a material thickness of .125" (3.2mm). Fixed blades shall have a material thickness of .125" (3.2mm).