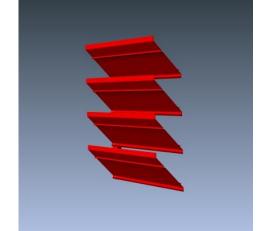

# MODEL 650XPI

#### STANDARD CONSTRUCTION

- <u>Material</u>: Extruded Aluminum 6063-T6
- <u>Vertical Supports</u>: 5" x 2" x .125" Aluminum Support Channels
- Blades 6" (152mm) deep, .081" (2.1mm) nominal wall thickness
- Blade Spacing: 6.875" (175mm) on center
- Finish: Mill