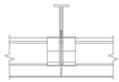

## Invisible Vertical Mullion

| Qty. | Size: Actual M.O. |        | Mullion<br>Type | No. of<br>Sections | Notes  |
|------|-------------------|--------|-----------------|--------------------|--------|
|      | Width             | Height | . )po           | 0000000            |        |
|      |                   |        |                 |                    |        |
|      |                   |        |                 |                    |        |
|      |                   |        |                 |                    |        |
|      | Sill flashing:    |        | Project:        |                    |        |
|      | Screen:           |        | Location:       |                    |        |
|      | Finish:           |        | Architect:      |                    |        |
|      | Color:            |        | Representative: |                    |        |
|      | Other:            |        | Date:           |                    | Job #: |