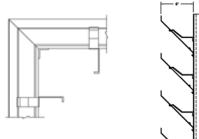

AMA 2605) or 50% PVDF (AAMA 2604) formulas.
- <u>3 coat fluropolymer:</u> Kynar 500 / Hylar 5000 custom colors available in 70% PVDF (AAMA 2605) formulas.
- <u>Anodic finishes:</u> Class I and Class II in Clear, Light/Medium/Dark Bronze, Champagne, and Black.
- Prime coat
- Mill

### SUGGESTED SPECIFICATIONS

 General: Furnish and install where indicated on drawings 6" (152mm) Extruded Aluminum Inverted Equipment Screen Model 650XPI as manufactured by Industrial Louvers, Inc., Delano, MN.

•

 Material: Extruded aluminum supports and blades shall be one piece 6063-T6 alloy. Vertical supports shall have a material thickness of .125" (3.2mm). Fixed inverted blades shall have a material thickness of .081" (2.1mm). Supports and blades shall be joined by stainless steel mechanical fastener.





Corner View

## Vertical Section



## Invisible Vertical Mullion

| Qty. | Size: Actual M.O. |        | Mullion<br>Type | No. of<br>Sections | Notes  |
|------|-------------------|--------|-----------------|--------------------|--------|
|      | Width             | Height | . )po           | 0000000            |        |
|      |                   |        |                 |                    |        |
|      |                   |        |                 |                    |        |
|      |                   |        |                 |                    |        |
|      | Sill flashing:    |        | Project:        |                    |        |
|      | Screen:           |        | Location:       |                    |        |
|      | Finish:           |        | Archi