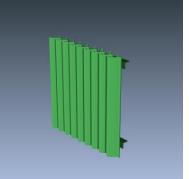

# MODEL 486

#### STANDARD CONSTRUCTION

- <u>Material</u>: Extruded Aluminum 6063-T6
- Horizontal Supports: 2" x 2" x .25" Aluminum Support Angles
- Blades 4" (101.6mm) deep, .081" (2.1mm) nominal wall thickness
- Blade Spacing: 3.25" (82.6mm) on center
- Finish: Mill
- Free Area: 49.3%

## SUGGESTED SPECIFICATIONS

- General: Furnish and install where indicated on drawings 4" (101.6mm) Extruded Aluminum Vertical Blade Equipment Screen Model 486 as manufactured by Industrial Louvers, Inc., Delano, MN.
- Material: Extruded aluminum supports and blades shall be one piece 6063-T6 alloy. Horizontal supports shall have a material thickness of .25" (6.4mm). Fixed vertical blades shall have a material thickness of .081" (2.1mm). Supports and blades shall be joined by stainless steel mechanical fastener.