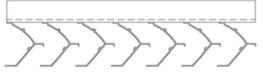

#### STANDARD CONSTRUCTION

- <u>Material</u>: Extruded Aluminum 6063-T6
- Horizontal Supports: 2" x 2" x .25" Aluminum Support Angles
- Blades 4" (101.6mm) deep, .081" (2.1mm) nominal wall thickness
- Blade Spacing: 3.25" (82.6mm) on center
- Finish: Mill
- Free Area: 49.3%

## SUGGESTED SPECIFICATIONS

- General: Furnish and install where indicated on drawings 4" (101.6mm) Extruded Aluminum Vertical Blade Equipment Screen Model 486 as manufactured by Industrial Louvers, Inc., Delano, MN.
- Material: Extruded aluminum supports and blades shall be one piece 6063-T6 alloy. Horizontal supports shall have a material thickness of .25" (6.4mm). Fixed vertical blades shall have a material thickness of .081" (2.1mm). Supports and blades shall be joined by stainless steel mechanical fastener.