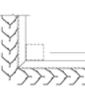

#### STANDARD CONSTRUCTION

- <u>Material</u>: Extruded Aluminum 6063-T6
- Horizontal Supports: 2" x 2" x .25" Aluminum Support Angles
- Blades 4" (101.6mm) deep, .081" (2.1mm) nominal wall thickness
- Blade Spacing: 3.25" (82.6mm) on center
- Finish: Mill
- Free Area: 49.3%

## SUGGESTED SPECIFICATIONS

- General: Furnish and install where indicated on drawings 4" (101.6mm) Extruded Aluminum Vertical Blade Equipment Screen Model 486 as manufactured by Industrial Louvers, Inc., Delano, MN.
- Material: Extruded aluminum supports and blades shall be one piece 6063-T6 alloy. Horizontal supports shall have a material thickness of .25" (6.4mm). Fixed vertical blades shall have a material thickness of .081" (2.1mm). Supports and blades shall be joined by stainless steel mechanical fastener.