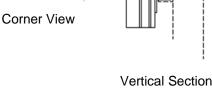

#### STANDARD CONSTRUCTION

- <u>Material</u>: Extruded Aluminum 6063-T6
- Horizontal Supports: 2" x 2" x .25" Aluminum Support Angles
- Blades 4" (101.6mm) deep, .081" (2.1mm) nominal wall thickness
- Blade Spacing: 3.25" (82.6mm) on center
- Finish: Mill
- Free Area: 49.3%

## SUGGESTED SPECIFICATIONS

- General: Furnish and install where indicated on drawings 4" (101.6mm) Extruded Aluminum Vertical Blade Equipment Screen Model 486 as manufactured by Industrial Louvers, Inc., Delano, MN.
- Material: Extruded aluminum supports and blades shall be one piece 6063-T6 alloy. Horizontal supports shall have a material thickness of .25" (6.4mm). Fixed vertical blades shall have a material thickness of .081" (2.1mm). Supports and blades shall be joined by stainless steel mechanical fastener.