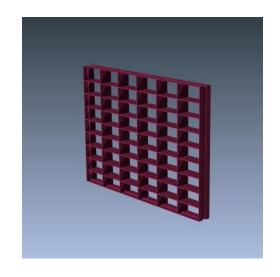

# **MODEL ECG**

# STANDARD CONSTRUCTION

- Material: Extruded Aluminum 6063-T6
- Frame: Frame: 2"-12" deep, .081" (3.2mm) nominal wall thickness
- Blades: 2"-12" deep, .081" (3.2mm) nominal wall thickness
- Blade Spacing: Varies
- Finish: Mill