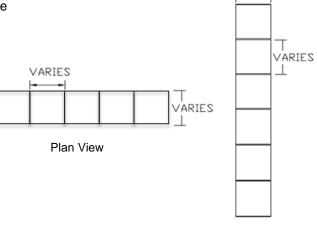

# STANDARD CONSTRUCTION

- Material: Extruded Aluminum 6063-T6
- Frame: Frame: 2"-12" deep, .081" (3.2mm) nominal wall thickness
- Blades: 2"-12" deep, .081" (3.2mm) nominal wall thickness
- Blade Spacing: Varies
- Finish: Mill

VARIES

Vertical Section

| Qty. | Size: Actual ☐ M.O. ☐ |        | Mullion<br>Type | No. of<br>Sections | Notes  |
|------|-----------------------|--------|-----------------|--------------------|--------|
|      | Width                 | Height | Туре            | Sections           |        |
|      |                       |        |                 |                    |        |
|      |                       |        |                 |                    |        |
|      |                       |        |                 |                    |        |
|      | Sill flashing:        |        | Project:        |                    |        |
|      | Screen:               |        | Location:       |                    |        |
|      | Finish:               |        | Architect:      |                    |        |
|      | Color:                |        | Representative: |                    |        |
|      | Other:                |        | Date:           |                    | Job #: |