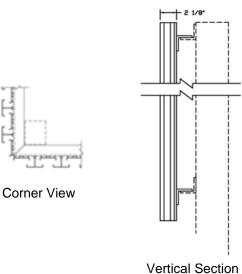

## STANDARD CONSTRUCTION

- Material: Extruded Aluminum 6063-T6
- Vertical Supports: 2" x 2" x .25" Aluminum Support Angles
- Blades 2" (50.8mm) deep, .063" (1.6mm) nominal wall thickness
- Blade Spacing: 2.5" (63.5mm) on center
- Finish: Mill

## SUGGESTED SPECIFICATIONS

- General: Furnish and install where indicated on drawings 2" (50.8mm)
  Extruded Aluminum Vertical Blade Equipment Screen Model ES200 as manufactured by Industrial Louvers, Inc., Delano, MN.
- Material: Extruded aluminum supports and blades shall be one piece 6063-T6 alloy. Horizontal supports shall have a material thickness of .25" (6.4mm). Fixed vertical blades shall have a material thickness of .063" (1.6mm). Supports and blades shall be joined by stainless steel mechanical fastener.