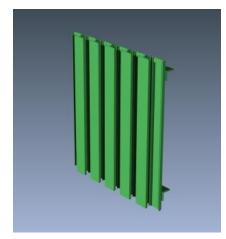

# MODEL ES200

## STANDARD CONSTRUCTION

- Material: Extruded Aluminum 6063-T6
- Vertical Supports: 2" x 2" x .25" Aluminum Support Angles
- Blades 2" (50.8mm) deep, .063" (1.6mm) nominal wall thickness
- Blade Spacing: 2.5" (63.5mm) on center
- Finish: Mill