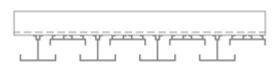

Plan View

| Qty. | Size: Actual ☐ M.O. ☐ |        | Mullion         | No. of   | Notes  |
|------|-----------------------|--------|-----------------|----------|--------|
|      | Width                 | Height | Type            | Sections |        |
|      |                       |        |                 |          |        |
|      |                       |        |                 |          |        |
|      |                       |        |                 |          |        |
|      | Sill flashing:        |        | Project:        |          |        |
|      | Screen:               |        | Location:       |          |        |
|      | Finish:               |        | Architect:      |          |        |
|      | Color:                |        | Representative: |          |        |
|      | Other:                |        | Date:           |          | Job #: |